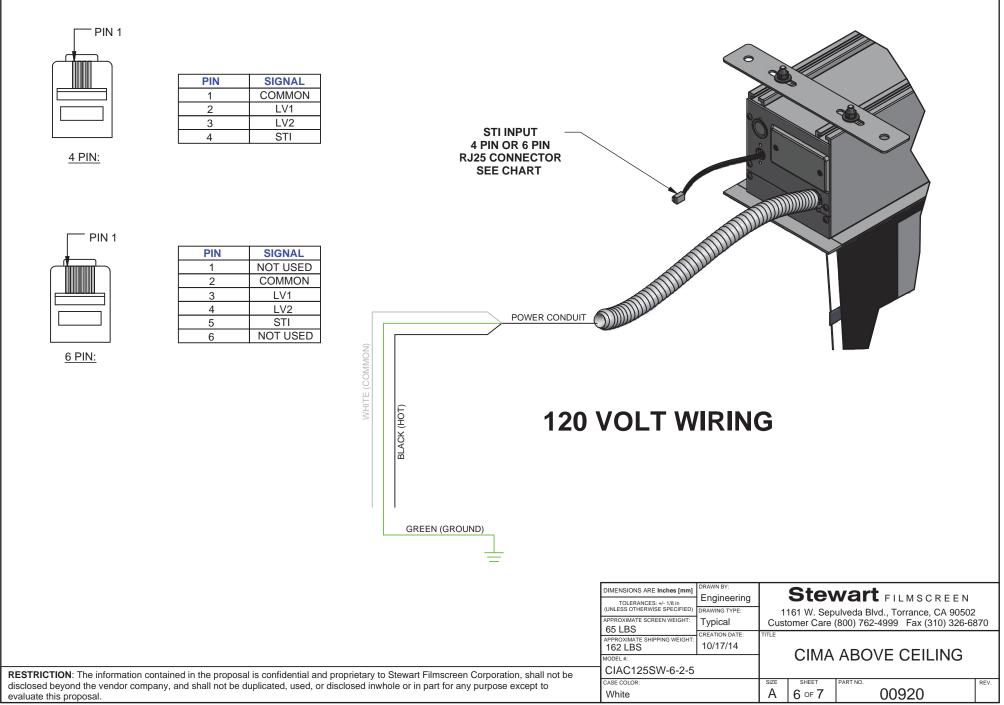

Z:\Inventor Reference Folder\00920 CIMA AC Typical\00920 CIMA AC Typical.idw

THIS DOCUMENT IS PROPRIETARY PROPERTY OF STEWART FILMSCREEN CORPORATION AND SHALL NOT BE DUPLICATED OR DISCLOSED WITHOUT WRITTEN PERMISSION (C) STEWART FILMSCREEN CORPORATION 2011