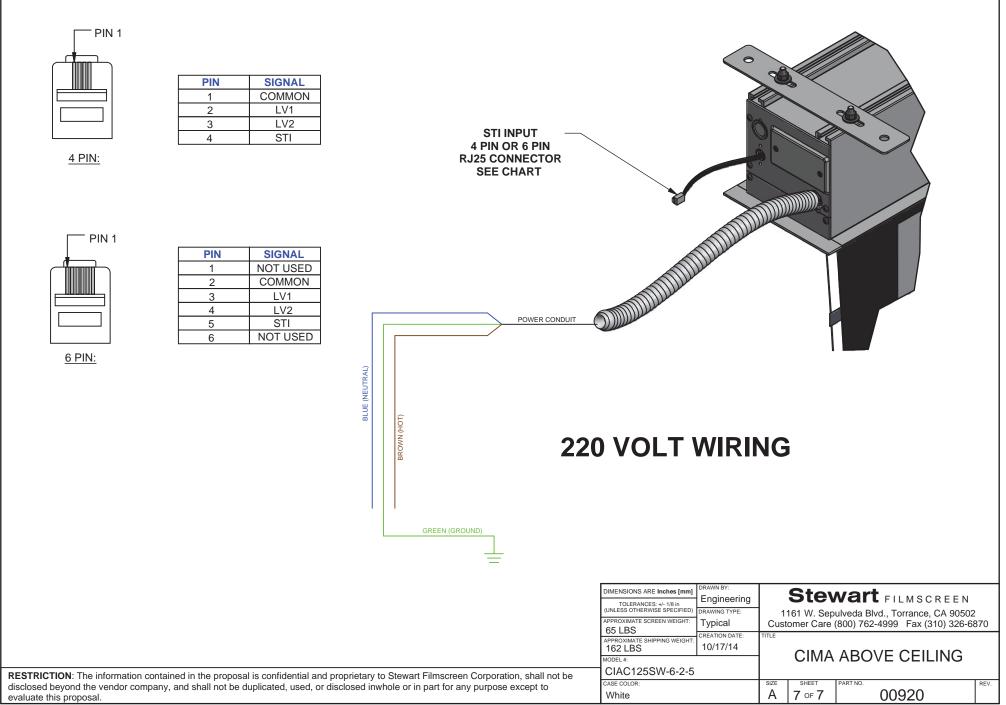

Z:\Inventor Reference Folder\00920 CIMA AC Typical\00920 CIMA AC Typical.idw

THIS DOCUMENT IS PROPRIETARY PROPERTY OF STEWART FILMSCREEN CORPORATION AND SHALL NOT BE DUPLICATED OR DISCLOSED WITHOUT WRITTEN PERMISSION (C) STEWART FILMSCREEN CORPORATION 2011